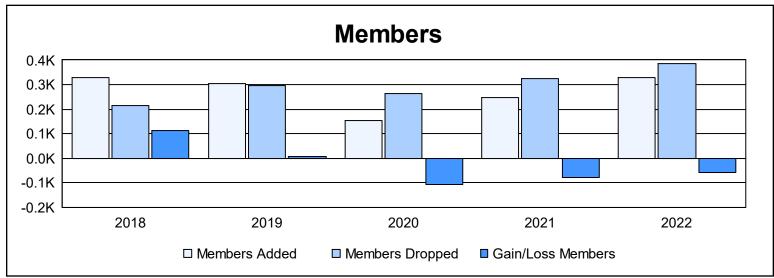

District LA 6 As of June 2022 Cumulative

| Year      | New<br>Clubs | Dropped<br>Clubs | Gain/<br>Loss<br>Clubs | New<br>Members | Charter<br>Members | Reinstate<br>Members | Transfer<br>Members | Total<br>Member<br>Added | Total<br>Members<br>Dropped | Gain/<br>Loss<br>Members |
|-----------|--------------|------------------|------------------------|----------------|--------------------|----------------------|---------------------|--------------------------|-----------------------------|--------------------------|
| 2017-2018 | 1            | 0                | 1                      | 257            | 35                 | 34                   | 2                   | 328                      | 215                         | 113                      |
| 2018-2019 | 3            | 1                | 2                      | 189            | 91                 | 22                   | 1                   | 303                      | 295                         | 8                        |
| 2019-2020 | 1            | 1                | 0                      | 89             | 44                 | 14                   | 8                   | 155                      | 262                         | -107                     |
| 2020-2021 | 1            | 5                | -4                     | 177            | 59                 | 10                   | 2                   | 248                      | 326                         | -78                      |
| 2021-2022 | 3            | 8                | -5                     | 142            | 113                | 69                   | 5                   | 329                      | 387                         | -58                      |
| Average   | 2            | 3                | -1                     | 171            | 68                 | 30                   | 4                   | 273                      | 297                         | -24                      |