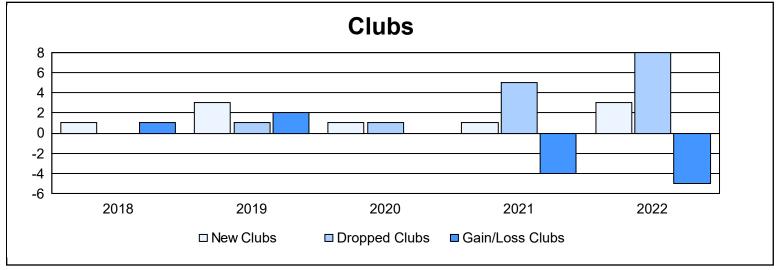

District LA 6 As of June 2022 Cumulative

| Year      | New<br>Clubs | Dropped<br>Clubs | Gain/<br>Loss<br>Clubs | New<br>Members | Charter<br>Members | Reinstate<br>Members | Transfer<br>Members | Total<br>Member<br>Added | Total<br>Members<br>Dropped | Gain/<br>Loss<br>Members |
|-----------|--------------|------------------|------------------------|----------------|--------------------|----------------------|---------------------|--------------------------|-----------------------------|--------------------------|
| 2017-2018 | 1            | 0                | 1                      | 257            | 35                 | 34                   | 2                   | 328                      | 215                         | 113                      |
| 2018-2019 | 3            | 1                | 2                      | 189            | 91                 | 22                   | 1                   | 303                      | 295                         | 8                        |
| 2019-2020 | 1            | 1                | 0                      | 89             | 44                 | 14                   | 8                   | 155                      | 262                         | -107                     |
| 2020-2021 | 1            | 5                | -4                     | 177            | 59                 | 10                   | 2                   | 248                      | 326                         | -78                      |
| 2021-2022 | 3            | 8                | -5                     | 142            | 113                | 69                   | 5                   | 329                      | 387                         | -58                      |
| Average   | 2            | 3                | -1                     | 171            | 68                 | 30                   | 4                   | 273                      | 297                         | -24                      |