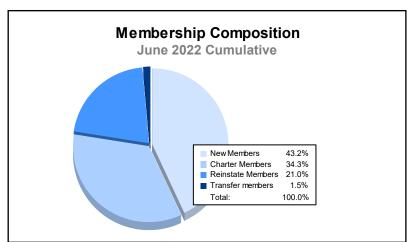

District LA 6 As of June 2022 Cumulative

| Year      | New<br>Clubs | Dropped<br>Clubs | Gain/<br>Loss<br>Clubs | New<br>Members | Charter<br>Members | Reinstate<br>Members | Transfer<br>Members | Total<br>Member<br>Added | Total<br>Members<br>Dropped | Gain/<br>Loss<br>Members |
|-----------|--------------|------------------|------------------------|----------------|--------------------|----------------------|---------------------|--------------------------|-----------------------------|--------------------------|
| 2017-2018 | 1            | 0                | 1                      | 257            | 35                 | 34                   | 2                   | 328                      | 215                         | 113                      |
| 2018-2019 | 3            | 1                | 2                      | 189            | 91                 | 22                   | 1                   | 303                      | 295                         | 8                        |
| 2019-2020 | 1            | 1                | 0                      | 89             | 44                 | 14                   | 8                   | 155                      | 262                         | -107                     |
| 2020-2021 | 1            | 5                | -4                     | 177            | 59                 | 10                   | 2                   | 248                      | 326                         | -78                      |
| 2021-2022 | 3            | 8                | -5                     | 142            | 113                | 69                   | 5                   | 329                      | 387                         | -58                      |
| Average   | 2            | 3                | -1                     | 171            | 68                 | 30                   | 4                   | 273                      | 297                         | -24                      |